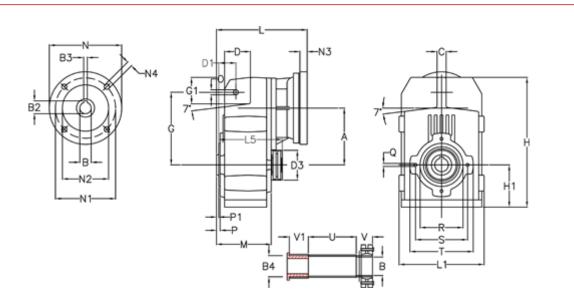

## **Data Sheet**

Article number: 29560203048235 Description: Shaft mounted gear A202QF30-30,4-P90B5

## **Measures**

| A = 125.00 | D1 = 40.0 | 15 = 182.0  | P1                                   | = 3.0   | V = 41  |
|------------|-----------|-------------|--------------------------------------|---------|---------|
| B = 30     | d3 = 83   | M = 120.0   | Q                                    | = M8x15 | V1 = 48 |
| B1 = 24    | G = 160   | N = 200     | R                                    | = 95    |         |
| B2 = 27.3  | G1 = 58.0 | N1 = 165    | S                                    | = 115   |         |
| B3 = 8     | H = 286.0 | N2 = 130    | Т                                    | = 140   |         |
| B4 = 30    | H1 = 92.5 | N4 = M10x20 | Tightening torque Nm adapter bushing | g = 6.0 |         |
| C = 20     | L = 217.0 | O = 11      | Tightening torque Nm shrink disc     | = 7.0   |         |
| D = 57.0   | L1 = 188  | P = 5.0     | U                                    | = 104.5 |         |
|            |           |             |                                      |         |         |